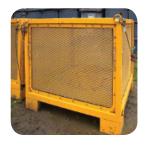

## BASKET FISH SCREEN

Ketek's most versatile option comes in many sizes to meet your flow rate needs. It is compatible with suction hose or multiple sizes of submersible pumps. Pump floats are a common accessory to float the entire basket.

## Features:

- 3 20m³/min
- 825 3,272 lbs
- Compatible with most pump sizes
- 5' 7' minimum water depth to achieve a full flow rate