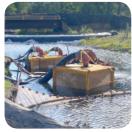

## BASKET FISH SCREEN

Ketek's most versatile option comes in many sizes to meet your flow rate needs. It is compatible with suction hose or multiple sizes of submersible pumps. Pump floats are a common accessory to float the entire basket.

## Features:

- 3 20m³/min
- 825 3,272 lbs
- Compatible with most pump sizes
- 5' 7' minimum water depth to achieve a full flow rate