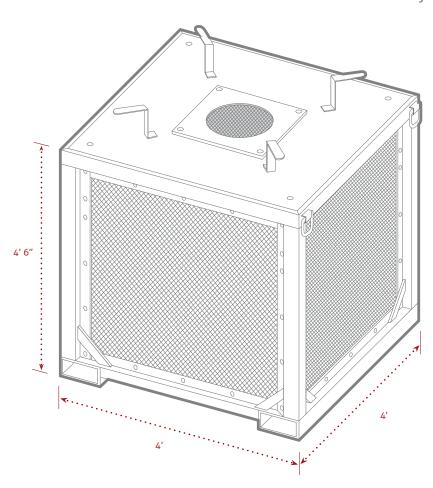

## Dimensions by flow rate:

|                          | 3.3m³ | 6.5m³ | 21m³                          |
|--------------------------|-------|-------|-------------------------------|
| Height                   | 4′6″  | 5'3"  | 6' 6"                         |
| Length                   | 4'    | 6′    | 14'                           |
| Width                    | 4'    | 6′    | 12′6″ (with pontoon supports) |
| Weight<br>(lbs, no pump) | 825   | 1,300 | 3,272                         |